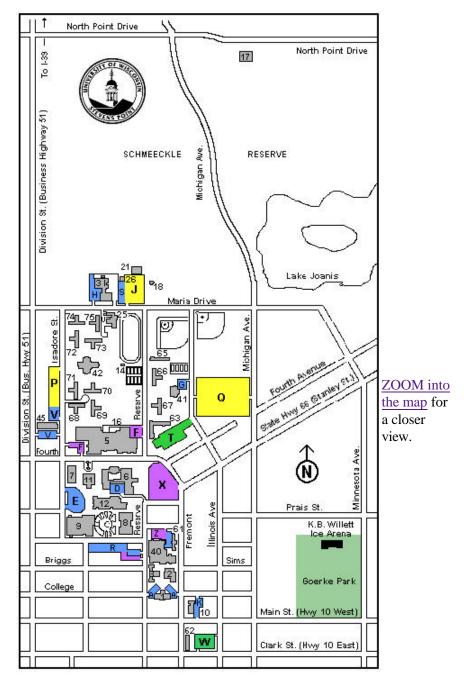

# **UWSP Printable Campus Map**

# **Building Key**

Academic & Administrative Buildings

1. Old Main

- Student Services Center
  Communication Arts Center
- 4. American Suzuki Center
- 5. Health Enhancement Center
- 6. Science Building

7. Collins Classroom Center

#### UWSP Printable Campus Map

- 8. Learning Resources Center
- 9. Noel Fine Arts Center
- 10. Nelson Hall
- 11. College of Professional Studies
- 12. Daniel O. Trainer Natural Resources Building
- 17. Schmeeckle Visitors Center
- Schmeeckle Shelter
  Wood Utilization Lab
- 45. 601 Division St.
- 61. Delzell Hall

### Service Buildings

- 14. Phy. Ed. Service 16. Phy. Ed. Storage 25. George Stien Building 26. Resource Recovery Center 31. Maintenance & Materiel Building

## Centers

40. Lee S. Dreyfus University Center

41. Allen Recreational Center 42. DeBot Residence Center

### **Residence Halls**

- 62. South
- 67. Smith 72. Burroughs
- 63. Pray
- 68. Baldwin
- 73. Knutzen
- 64. Sims 69. Neale
- 74. Watson
- 65. Hyer
- 70. Hansen
- 75. Thomson
- 66. Roach 71. Steiner

# Parking Lots

Student (J,P,Q)

- Faculty/ Staff (A,C,D,E,H,K, R,S,U,V)
- Student & Faculty/Staff (T,W)
- Metered (F,G,R,V,X,Z)

## Link to Parking Map

Link to map for persons with special needs